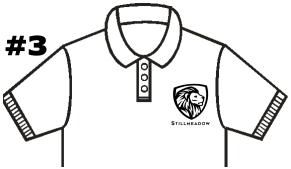

#### Design #3

- · Lion Crest with Stillmeadow underneath
- Embroidered
- Polos and Fleece Jackets and Vests