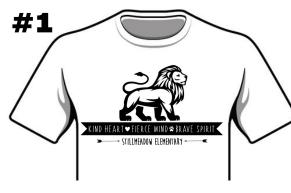

#### Design #1

- · Lion with "Kind Heart, Fierce Mind, Brave Spirit" on Front
- Screen Printed
- T-Shirts and Sweatshirts