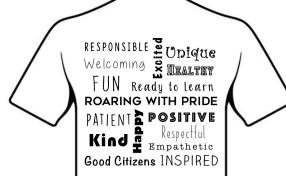

#### Design #2

- · Stillmeadow on Front; School Word Cloud on Back
- Screen Printed
- T-Shirts Only